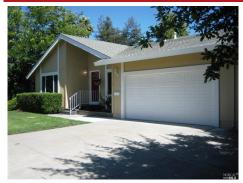

## 5650 Country Club Drive, Rohnert Park, CA 94928

- » Beds: 4 | Baths: 2 Full
- » MLS #: 21319557
- » Single Family | 1,921 ft<sup>2</sup> | Lot: 9,583 ft<sup>2</sup>
- » 1 Fireplace
- » 2 Car garage
- » More Info: 5650CountryClub.Listing.Site

## \$ 455,000

You've found it! This is a beautifully remodeled single level 4 bedrooms 2 bath home. It is light & bright with new carpet & paint throughout. A formal dining room, new kitchen with granite counters new cabinets, new appliances, & lighting fixtures, plus an eating area. A Family room with a fireplace opening to a private backyard, storage shed, small shop, & veggie gardens. A perfect area for the family fun and relaxation. RV & Boat parking too!