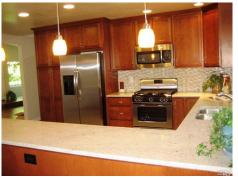

## \$ 455,000

You've found it! This is a beautifully remodeled single level 4 bedrooms 2 bath home. It is light & bright with new carpet & paint throughout. A formal dining room, new kitchen with granite counters new cabinets, new appliances, & lighting fixtures, plus an eating area. A Family room with a fireplace opening to a private backyard, storage shed, small shop, & veggie gardens. A perfect area for the family fun and relaxation. RV & Boat parking too!