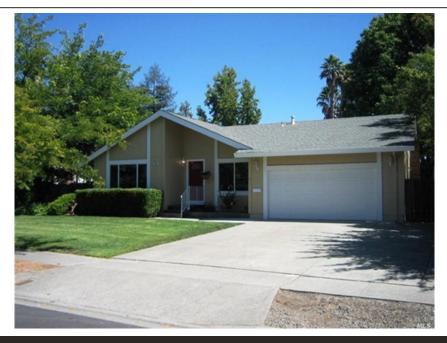

## 5650 Country Club Drive, Rohnert Park, CA 94928

- » Beds: 4 | Baths: 2 Full
- » MLS #: 21319557
- » Single Family | 1,921 ft<sup>2</sup> | Lot: 9,583 ft<sup>2</sup>
- » 1 Fireplace
- » 2 Car garage
- » More Info: 5650CountryClub.Listing.Site

## \$ 455,000

You've found it! This is a beautifully remodeled single level 4 bedrooms 2 bath home. It is light & bright with new carpet & paint throughout. A formal dining room, new kitchen with granite counters new cabinets, new appliances, & lighting fixtures, plus an eating area. A Family room with a fireplace opening to a private backyard, storage shed, small shop, & veggie gardens. A perfect area for the family fun and relaxation. RV & Boat parking too!